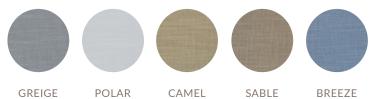

# SHEER II

COLLECTION

**PATTERN:** Parkway

**COLORS:** Greige, Polar, Camel, Sabel, Breeze

Linen laid flat, this naturally textured sheer subtly highlights horizontal slubs.

**PATTERN:** Spectra

**COLORS:** Fawn, Snow, Silver, Branch, Noir

### PARKWAY