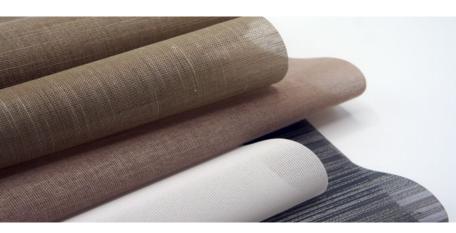

#### ROLLER SHADE

# SHEER II

COLLECTION

**PATTERN:** Parkway

**COLORS:** Greige, Polar, Camel, Sabel, Breeze

Linen laid flat, this naturally textured sheer subtly highlights horizontal slubs.

**PATTERN:** Spectra

**COLORS:** Fawn, Snow, Silver, Branch, Noir