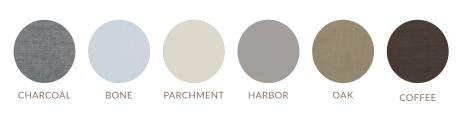

PATTERN: Acquaint

COLORS: Coast, Lily, Pearl, Drift, Shale

An understated and simple design allows this sheer to blend into any design scheme.

**PATTERN:** Hamilton

**COLORS:** Charcoal, Bone, Parchment, Harbor, Oak, Coffee

This instant classic tightly weaves flairs of contrast in a creative blend of similar tones.