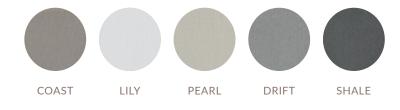

PATTERN: Acquaint

COLORS: Coast, Lily, Pearl, Drift, Shale

An understated and simple design allows this sheer to blend into any design scheme.

**PATTERN:** Hamilton

**COLORS:** Charcoal, Bone, Parchment, Harbor, Oak, Coffee