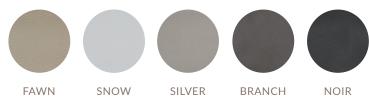

# SHEER II

COLLECTION

**PATTERN:** Parkway

**COLORS:** Greige, Polar, Camel, Sabel, Breeze

Linen laid flat, this naturally textured sheer subtly highlights horizontal slubs.

**PATTERN:** Spectra

**COLORS:** Fawn, Snow, Silver, Branch, Noir

#### SPECTRA