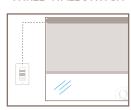

# LOCATION

The J-Box can be located behind the drywall on either side of the window or within the window opening.