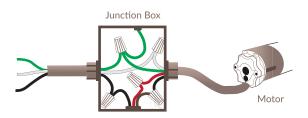

### POWER

In order to provide power to hardwired roller shades the location will need a Junction Box. This piece needs to be installed prior to our team coming onsite to measure, explore options for location and controls below.

# LOCATION

The J-Box can be located behind the drywall on either side of the window or within the window opening.