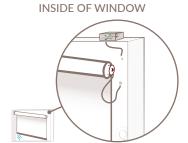

# LOCATION

The J-Box can be located behind the drywall on either side of the window or within the window opening.