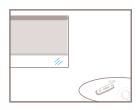

# LOCATION

The J-Box can be located behind the drywall on either side of the window or within the window opening.