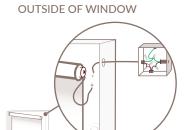

# LOCATION

The J-Box can be located behind the drywall on either side of the window or within the window opening.