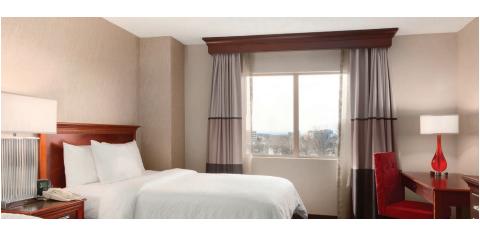

## CORNICE MADERA COLLECTION

As guestroom window top treatments have evolved from fabric wrapped cornices and valances to general contractor provided millwork, Quiltcraft has similarly progressed. Now offering a collection of painted or stained top treatment pieces, the Madera collection is our solution to requests for seamless and complete packaging of the window top treatments. Available in three standard configurations and over 20 standard finish colors, Madera minimizes lead times and provides continuity with a single window treatment package provider.