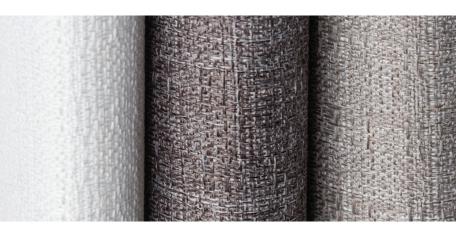

# BLACKOUT

PATTERN: Galaxy

COLORS: Earth, Graphite, Terrain, Linen, Pearl

Multiple facets of design are combined in this elegant blackout. Boasting varied yarn sizes the unique face accomplishes both a detailed as well as softened aesthetic.

#### GALAXY

EARTH

GRAPHITE

TERRAIN

LINEN

PEARL